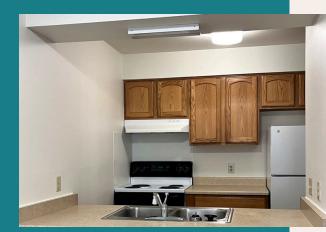

## **FEATURES**

- Open layout
- Full kitchen
- Clean & updated
- On-site laundry
- Pet-friendly
- Elevators
- Secure entrances
- Off-street parking
- BBQ area
- Community spaces

## **FACTS**

- Serving adults 62+ and adults with disabilities
- 60 units / 3-stories
- 30% AMI

alysoncourt@smho.co

- 1-bed, 1-bathroom
- 519 sq.ft. each

- · Apply online
- Valid email address required
- Project Based Rental Assistance (PBRA) property