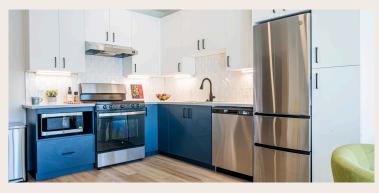

## FEATURES

- In-unit laundry
- Stainless steel appliances
- Walk-in shower
- Large windows
- Elevators
- Secure entrances
- Covered parking
- Outdoor fireplace
- Direct park access

## **FACTS**

- Built in 2024
- Serving adults 62+
- 51 units / 2-stories
- LIHTC property
- 30% 60% AMI

powers.overlook@smho.co

- 1-bed, 1-bathroom
- 510 sq.ft. each
- · All utilities included
- Housing Choice Vouchers accepted