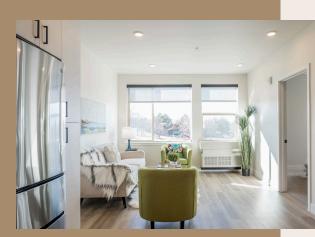

## FEATURES

- In-unit laundry
- Stainless steel appliances
- Walk-in shower
- Large windows
- Elevators
- Secure entrances
- Covered parking
- Outdoor fireplace
- Direct park access

## **FACTS**

- Built in 2024
- Serving adults 62+
- 51 units / 2-stories
- LIHTC property
- 30% 60% AMI

powers.overlook@smho.co

- 1-bed, 1-bathroom
- 510 sq.ft. each
- · All utilities included
- Housing Choice Vouchers accepted