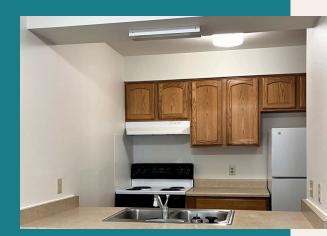

## **FEATURES**

- Open layout
- Dishwasher
- Bathtub
- On-site laundry
- Pet-friendly
- Elevators
- Secure entrances
- Off-street parking
- BBQ area
- Community spaces